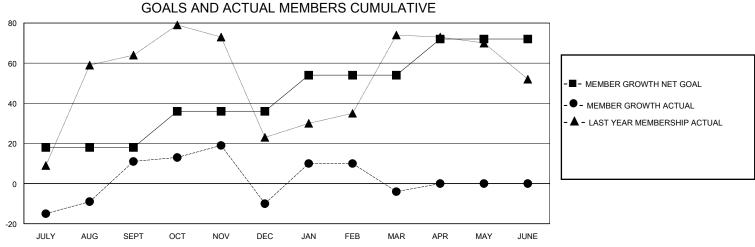

## District 411 C

Results as of: 3/31/2024

| GMT:                  |               | GMT CA    |               |                       |                       |                         |                                                    |  |
|-----------------------|---------------|-----------|---------------|-----------------------|-----------------------|-------------------------|----------------------------------------------------|--|
|                       | Club          | s         |               | Members               |                       |                         |                                                    |  |
| RESULTS FOR 2023-2024 |               |           |               | RESULTS FOR 2023-2024 |                       |                         |                                                    |  |
| QUARTER               | NEW CLUB GOAL | NEW CLUBS | DROPPED CLUBS | QUARTER MEMB          | ER GROWTH NET<br>GOAL | MEMBER GROWTH<br>ACTUAL | DROPPED<br>MEMBERS ACTUAL<br>(including transfers) |  |
| JULY/AUG/SEPT         | 1             | 0         | 1             | JULY/AUG/SEPT         | 18                    | 48                      | 35                                                 |  |
| OCT/NOV/DEC           | 0             | 0         | 1             | OCT/NOV/DEC           | 18                    | 27                      | 47                                                 |  |
| JAN/FEB/MAR           | 2             | 0         | 0             | JAN/FEB/MAR           | 18                    | 34                      | 27                                                 |  |
| APR/MAY/JUNE          | 1             | 0         | 0             | APR/MAY/JUNE          | 18                    | 0                       | 0                                                  |  |